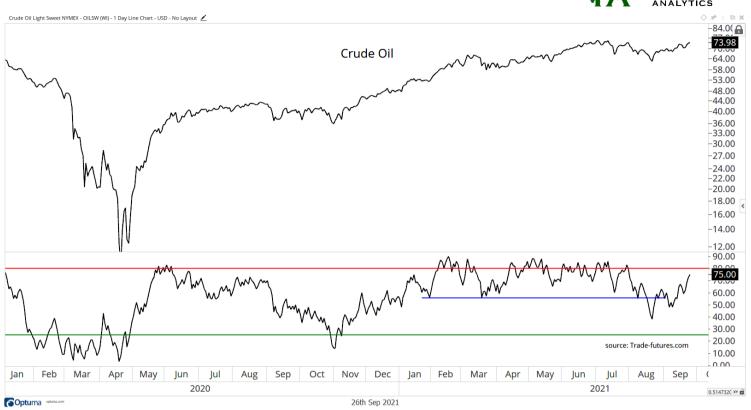

#### **Brief Summary:**

We saw some volatility last Monday but it was quick extinguished with stocks rallying into the weekend and recapturing the 50-day moving average. Small caps saw good improvement in relative performance as did travel/dining stocks which are improving as covid cases decline. The Market Health Report is still negative which I dig deeper into later in the letter. Tech and financials showed some bullish breadth setups with washouts in short-term breadth that then saw improvement later in the week. Commercial Traders keep buying palladium and are showing bullishness to platinum as well but both metals have yet to see a reversal in their down trends.