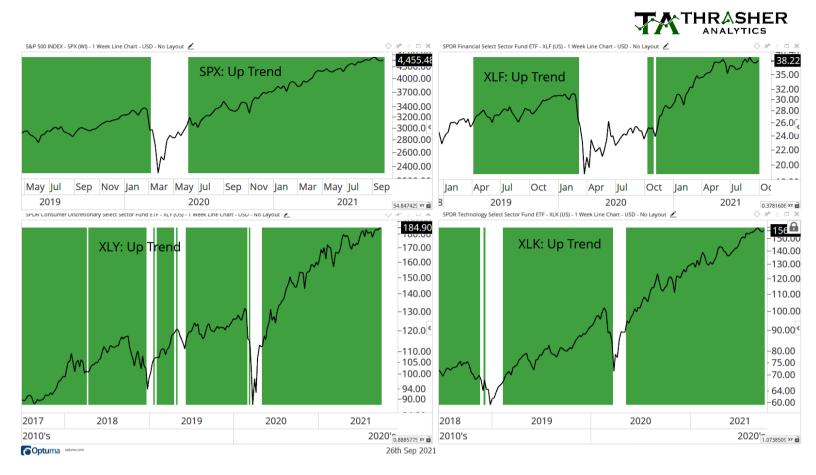

| Inde | x & Se | ector |
|------|--------|-------|
|      | Up     | Down  |
|      | Trend  | Trend |
| SPX  | Х      |       |
| QQQ  | Х      |       |
| XLF  | Х      |       |
| XLY  | Х      |       |
| XLK  | Х      |       |
| XLV  | Х      |       |
| XLU  | Х      |       |
| XLP  | Х      |       |
| XLI  | Х      |       |
| XLRE | Х      |       |
| XLE  | Х      |       |
| XLB  | Х      |       |