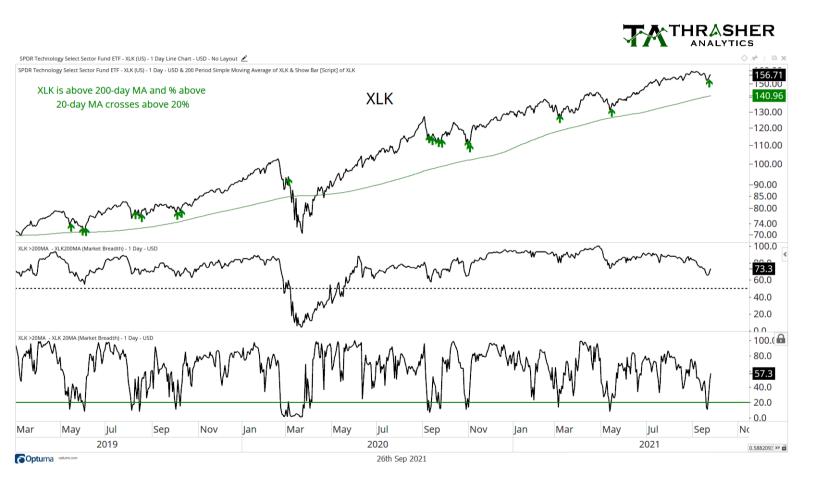

#### **Brief Summary:**

We saw some volatility last Monday but it was quick extinguished with stocks rallying into the weekend and recapturing the 50-day moving average. Small caps saw good improvement in relative performance as did travel/dining stocks which are improving as covid cases decline. The Market Health Report is still negative which I dig deeper into later in the letter. Tech and financials showed some bullish breadth setups with washouts in short-term breadth that then saw improvement later in the week. Commercial Traders keep buying palladium and are showing bullishness to platinum as well but both metals have yet to see a reversal in their down trends.