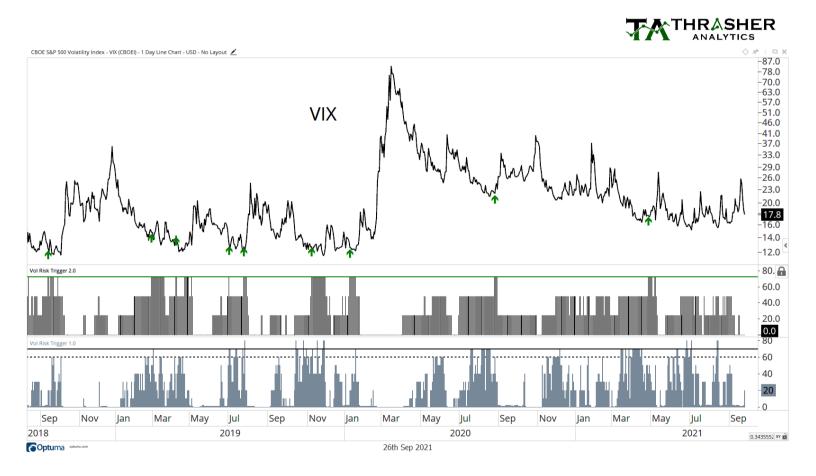

# VOLATILITY: VRT

As a reminder, the below chart shows both the old Volatility Risk Trigger (VRT 1.0) as well as the new Volatility Risk Trigger (VRT 2.0).

Last Monday saw a 4 point gap up in spot VIX to start the week but then moved lower the remainder of the week to finish just under 18. VRT remains below a signal threshold.