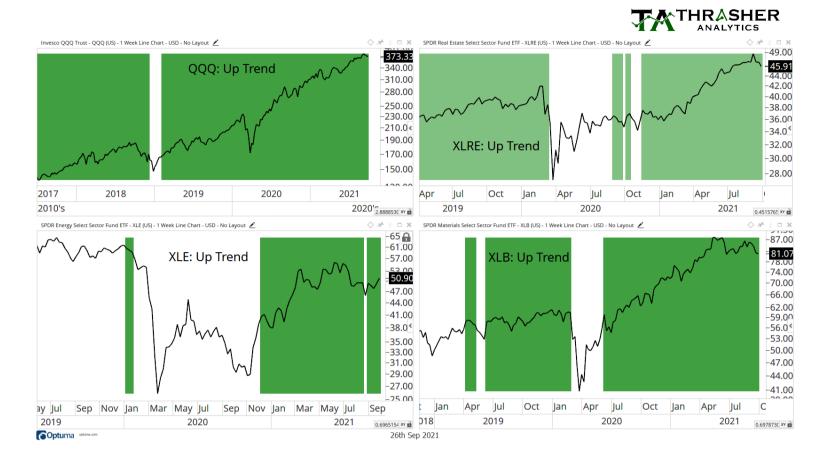

| Inde | x & Se | ector |
|------|--------|-------|
|      | Up     | Down  |
|      | Trend  | Trend |
| SPX  | Х      |       |
| QQQ  | Х      |       |
| XLF  | Х      |       |
| XLY  | Х      |       |
| XLK  | Х      |       |
| XLV  | Х      |       |
| XLU  | Х      |       |
| XLP  | Х      |       |
| XLI  | Х      |       |
| XLRE | Х      |       |
| XLE  | Х      |       |
| XLB  | Х      |       |