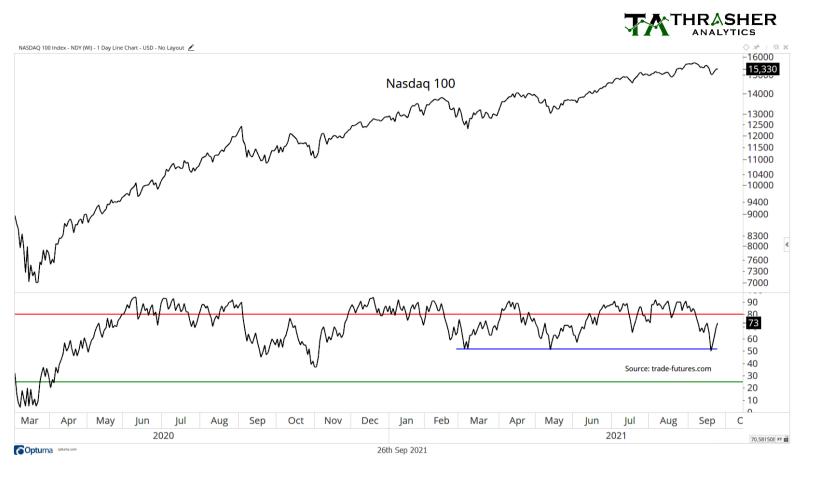

| Daily Se      | entiment In | dex      |
|---------------|-------------|----------|
|               |             |          |
|               | % Bullish   | 5-day MA |
| S&P 500       | 65%         | 55%      |
| Nasdaq 100    | 73%         | 62%      |
| Nikkei        | 77%         | 75%      |
| VIX           | 25%         | 32%      |
| 10yr Treasury | 61%         | 72%      |
| 5yr Treasury  | 63%         | 70%      |
| CRB Index     | 72%         | 68%      |
| Gold          | 13%         | 17%      |
| U.S. Dollar   | 78%         | 80%      |
| Bitcoin       | 61%         | 60%      |
| *Green<25%    | Red>80%     |          |