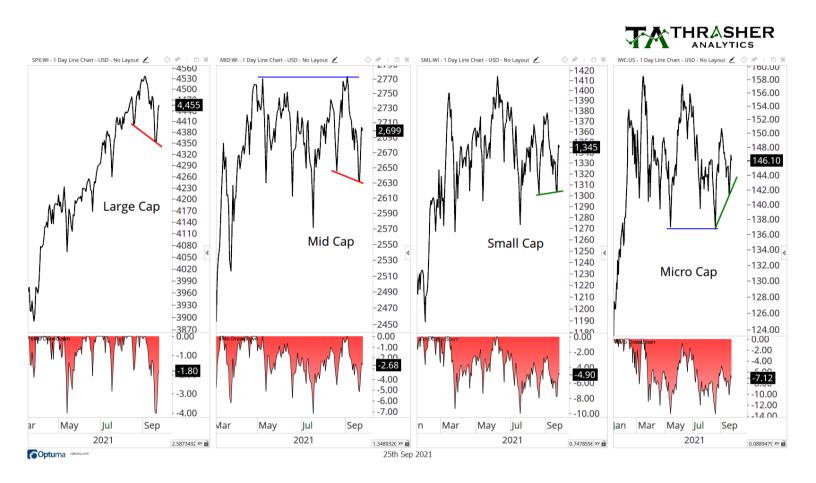

#### Bullish

- Trend Model remains positive for all but 1 sector.
- Bullish setup for Palladium and Platinum.
- Higher-low in small and micro caps.
- Bullish breadth setup for tech & financials.
- COT data setup for Swiss Franc.

#### **Brief Summary:**

We saw some volatility last Monday but it was quick extinguished with stocks rallying into the weekend and recapturing the 50-day moving average. Small caps saw good improvement in relative performance as did travel/dining stocks which are improving as covid cases decline. The Market Health Report is still negative which I dig deeper into later in the letter. Tech and financials showed some bullish breadth setups with washouts in short-term breadth that then saw improvement later in the week. Commercial Traders keep buying palladium and are showing bullishness to platinum as well but both metals have yet to see a reversal in their down trends.