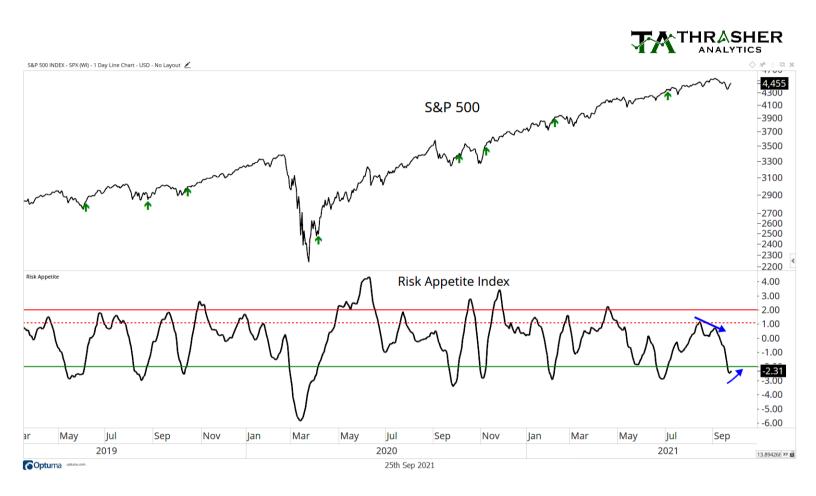

#### **Brief Summary:**

We saw some volatility last Monday but it was quick extinguished with stocks rallying into the weekend and recapturing the 50-day moving average. Small caps saw good improvement in relative performance as did travel/dining stocks which are improving as covid cases decline. The Market Health Report is still negative which I dig deeper into later in the letter. Tech and financials showed some bullish breadth setups with washouts in short-term breadth that then saw improvement later in the week. Commercial Traders keep buying palladium and are showing bullishness to platinum as well but both metals have yet to see a reversal in their down trends.