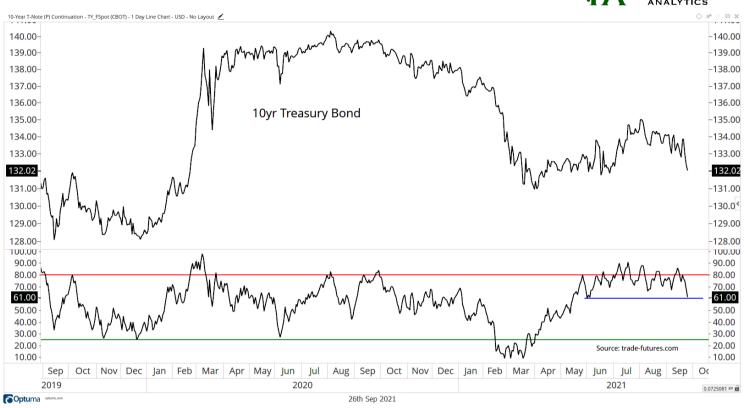

| Daily Se      | entiment In | dex      |
|---------------|-------------|----------|
|               |             |          |
|               | % Bullish   | 5-day MA |
| S&P 500       | 65%         | 55%      |
| Nasdaq 100    | 73%         | 62%      |
| Nikkei        | 77%         | 75%      |
| VIX           | 25%         | 32%      |
| 10yr Treasury | 61%         | 72%      |
| 5yr Treasury  | 63%         | 70%      |
| CRB Index     | 72%         | 68%      |
| Gold          | 13%         | 17%      |
| U.S. Dollar   | 78%         | 80%      |
| Bitcoin       | 61%         | 60%      |
| *Green<25%    | Red>80%     |          |