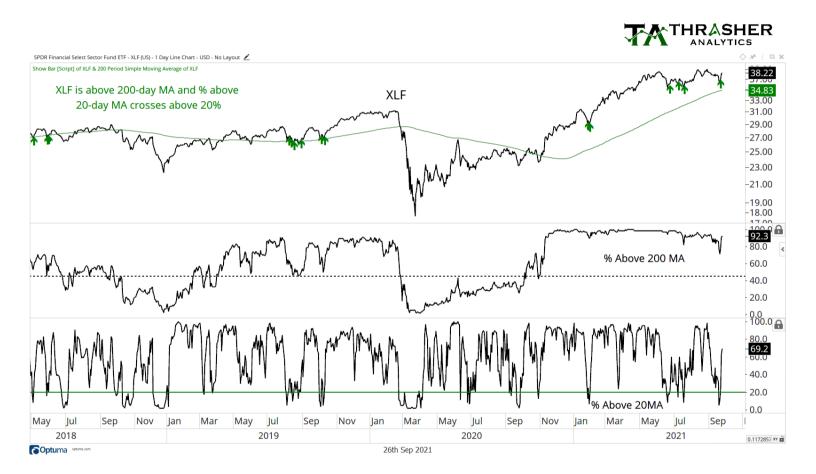

#### **Brief Summary:**

We saw some volatility last Monday but it was quick extinguished with stocks rallying into the weekend and recapturing the 50-day moving average. Small caps saw good improvement in relative performance as did travel/dining stocks which are improving as covid cases decline. The Market Health Report is still negative which I dig deeper into later in the letter. Tech and financials showed some bullish breadth setups with washouts in short-term breadth that then saw improvement later in the week. Commercial Traders keep buying palladium and are showing bullishness to platinum as well but both metals have yet to see a reversal in their down trends.