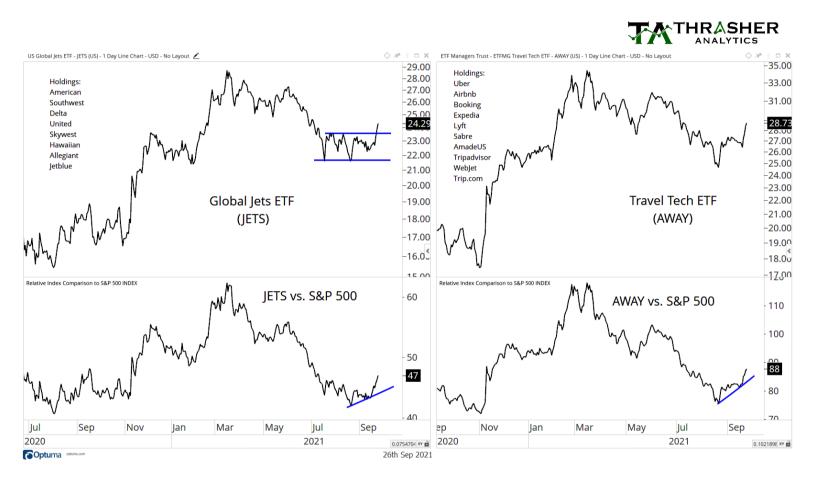

#### **Brief Summary:**

We saw some volatility last Monday but it was quick extinguished with stocks rallying into the weekend and recapturing the 50-day moving average. Small caps saw good improvement in relative performance as did travel/dining stocks which are improving as covid cases decline. The Market Health Report is still negative which I dig deeper into later in the letter. Tech and financials showed some bullish breadth setups with washouts in short-term breadth that then saw improvement later in the week. Commercial Traders keep buying palladium and are showing bullishness to platinum as well but both metals have yet to see a reversal in their down trends.