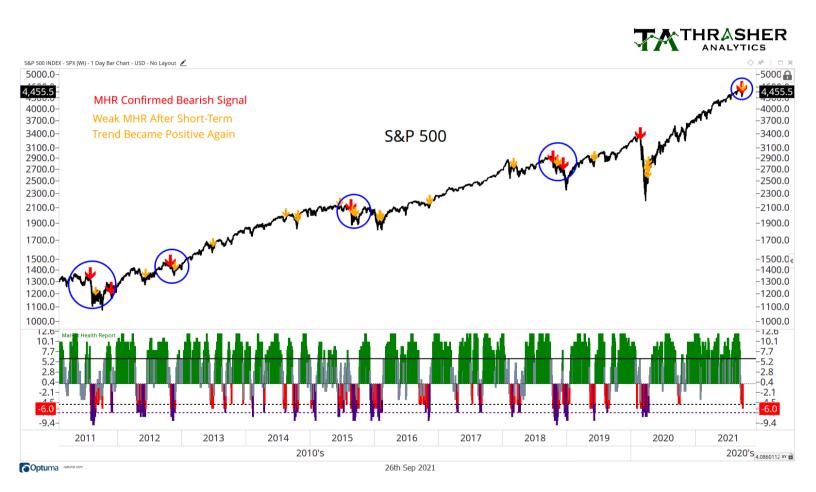

# MARKET HEALTH REPORT

Since 2011, I find 4 distinct periods where we had a confirmed bearish signal from the Market Health Report that was then followed by a relief rally while the MHR stayed weak. Three of the four saw further downside: 2011 with a double bottom, 2012 saw further upside in equities, 2015 saw a double bottom, 2018 saw continued weakness. What stands out during the 3 periods that saw equities fall further was the MHR stayed below 0. In 2012 the MHR quickly strengthened to confirm the price action that was playing out. I continue to rely heavily on the five categories and currently they remain weak, so we'll see if either equities see continued downside pressure if the category inputs firm up and the MHR climbs higher.