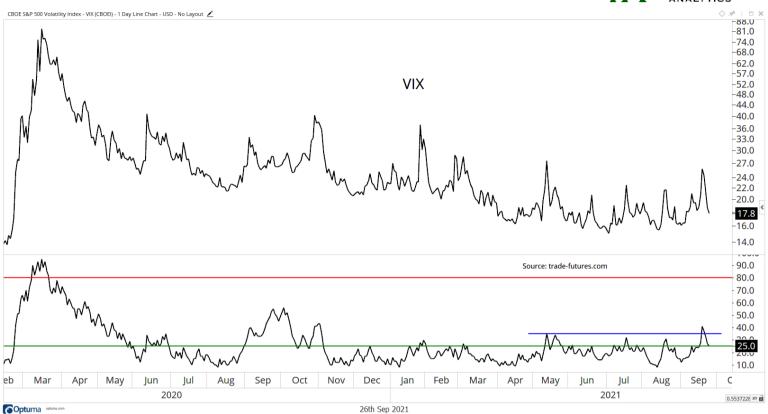

# VOLATILITY: VRT

As a reminder, the below chart shows both the old Volatility Risk Trigger (VRT 1.0) as well as the new Volatility Risk Trigger (VRT 2.0).

Last Monday saw a 4 point gap up in spot VIX to start the week but then moved lower the remainder of the week to finish just under 18. VRT remains below a signal threshold.

## VOLATILITY: TOP & ENVIRONMENT

Following Monday's large gap up both the Aggressive and Conservative peak volatility signaled as volatility began to come back down from its brief stint in the 20s.