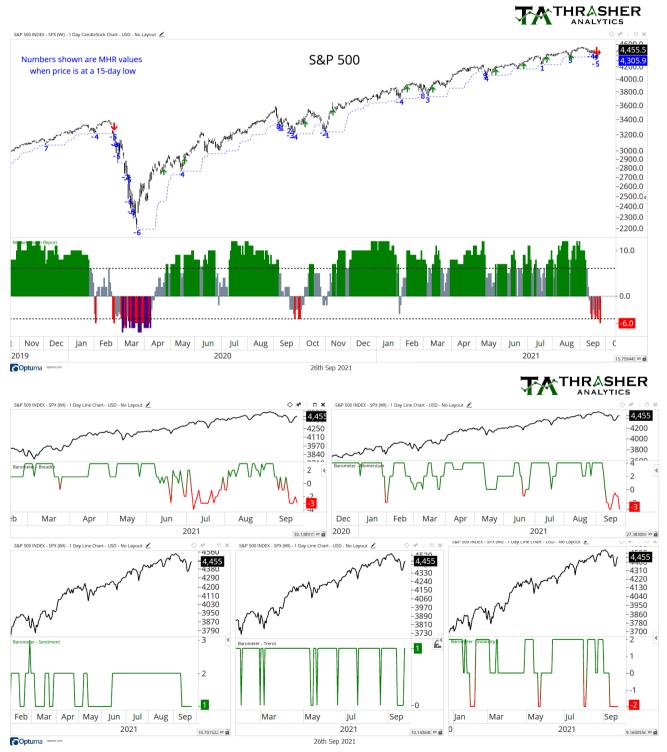

# MARKET HEALTH REPORT

The Market Health Report (MHR) Triggered a bearish signal last week, falling to -5 with a confirmation the next day by closing lower. I provided this update in a mid-week Special Update with a note that momentum was oversold so we could see a relief rally, which is what took place the rest of the week. The S&P 500 advanced but we didn't see much improvement in the 5 MHR categories, finishing the at -6. More on this on the following page.