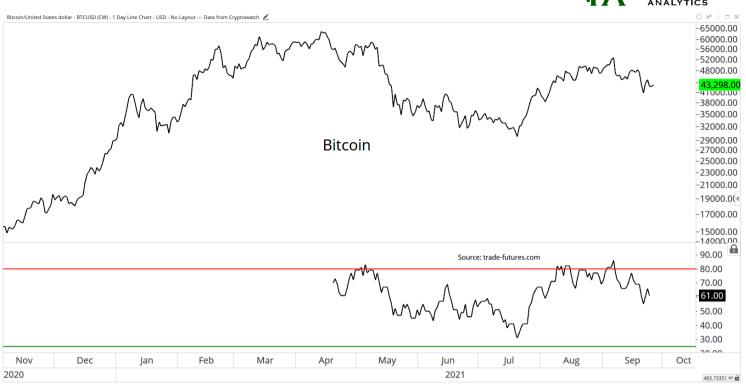

| Daily Se      | entiment In | dex      |
|---------------|-------------|----------|
|               |             |          |
|               | % Bullish   | 5-day MA |
| S&P 500       | 65%         | 55%      |
| Nasdaq 100    | 73%         | 62%      |
| Nikkei        | 77%         | 75%      |
| VIX           | 25%         | 32%      |
| 10yr Treasury | 61%         | 72%      |
| 5yr Treasury  | 63%         | 70%      |
| CRB Index     | 72%         | 68%      |
| Gold          | 13%         | 17%      |
| U.S. Dollar   | 78%         | 80%      |
| Bitcoin       | 61%         | 60%      |
| *Green<25%    | Red>80%     |          |