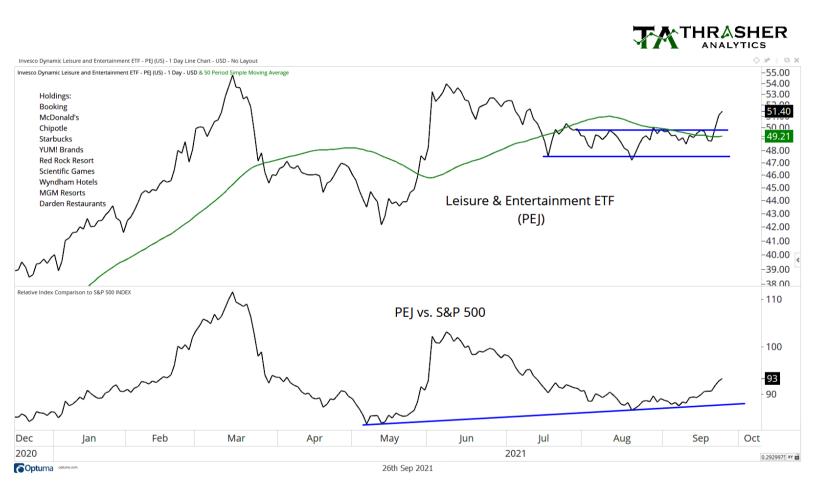

#### **Brief Summary:**

We saw some volatility last Monday but it was quick extinguished with stocks rallying into the weekend and recapturing the 50-day moving average. Small caps saw good improvement in relative performance as did travel/dining stocks which are improving as covid cases decline. The Market Health Report is still negative which I dig deeper into later in the letter. Tech and financials showed some bullish breadth setups with washouts in short-term breadth that then saw improvement later in the week. Commercial Traders keep buying palladium and are showing bullishness to platinum as well but both metals have yet to see a reversal in their down trends.