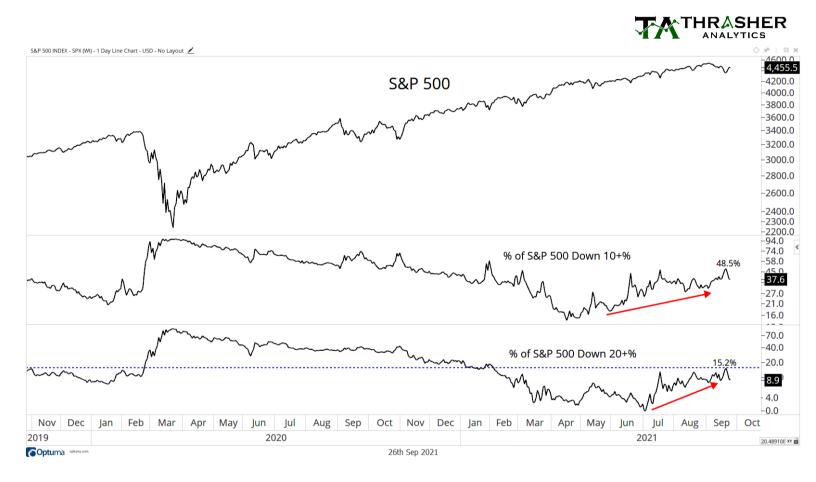

# MARKET HEALTH REPORT

The Market Health Report (MHR) Triggered a bearish signal last week, falling to -5 with a confirmation the next day by closing lower. I provided this update in a mid-week Special Update with a note that momentum was oversold so we could see a relief rally, which is what took place the rest of the week. The S&P 500 advanced but we didn't see much improvement in the 5 MHR categories, finishing the at -6. More on this on the following page.

# MARKET HEALTH REPORT

Since 2011, I find 4 distinct periods where we had a confirmed bearish signal from the Market Health Report that was then followed by a relief rally while the MHR stayed weak. Three of the four saw further downside: 2011 with a double bottom, 2012 saw further upside in equities, 2015 saw a double bottom, 2018 saw continued weakness. What stands out during the 3 periods that saw equities fall further was the MHR stayed below 0. In 2012 the MHR quickly strengthened to confirm the price action that was playing out. I continue to rely heavily on the five categories and currently they remain weak, so we'll see if either equities see continued downside pressure if the category inputs firm up and the MHR climbs higher.