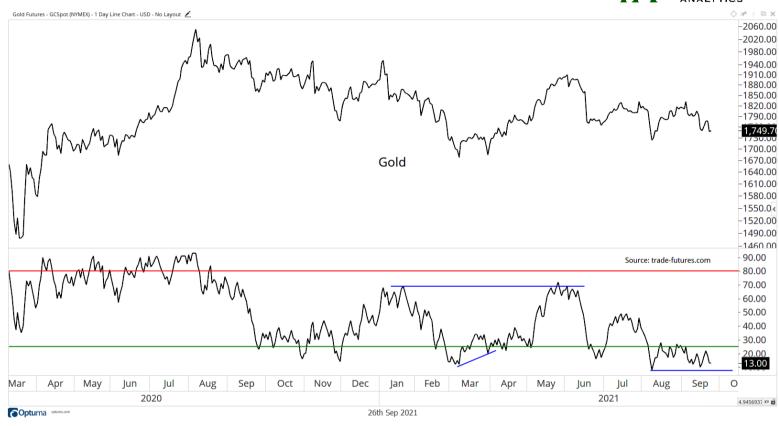

| Daily Se      | entiment In | dex      |
|---------------|-------------|----------|
|               |             |          |
|               | % Bullish   | 5-day MA |
| S&P 500       | 65%         | 55%      |
| Nasdaq 100    | 73%         | 62%      |
| Nikkei        | 77%         | 75%      |
| VIX           | 25%         | 32%      |
| 10yr Treasury | 61%         | 72%      |
| 5yr Treasury  | 63%         | 70%      |
| CRB Index     | 72%         | 68%      |
| Gold          | 13%         | 17%      |
| U.S. Dollar   | 78%         | 80%      |
| Bitcoin       | 61%         | 60%      |
| *Green<25%    | Red>80%     |          |

#### **Brief Summary:**

We saw some volatility last Monday but it was quick extinguished with stocks rallying into the weekend and recapturing the 50-day moving average. Small caps saw good improvement in relative performance as did travel/dining stocks which are improving as covid cases decline. The Market Health Report is still negative which I dig deeper into later in the letter. Tech and financials showed some bullish breadth setups with washouts in short-term breadth that then saw improvement later in the week. Commercial Traders keep buying palladium and are showing bullishness to platinum as well but both metals have yet to see a reversal in their down trends.