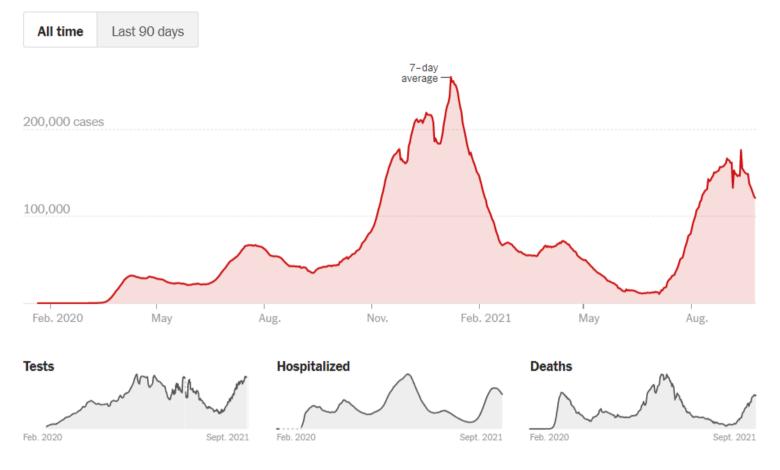

#### **Brief Summary:**

We saw some volatility last Monday but it was quick extinguished with stocks rallying into the weekend and recapturing the 50-day moving average. Small caps saw good improvement in relative performance as did travel/dining stocks which are improving as covid cases decline. The Market Health Report is still negative which I dig deeper into later in the letter. Tech and financials showed some bullish breadth setups with washouts in short-term breadth that then saw improvement later in the week. Commercial Traders keep buying palladium and are showing bullishness to platinum as well but both metals have yet to see a reversal in their down trends.