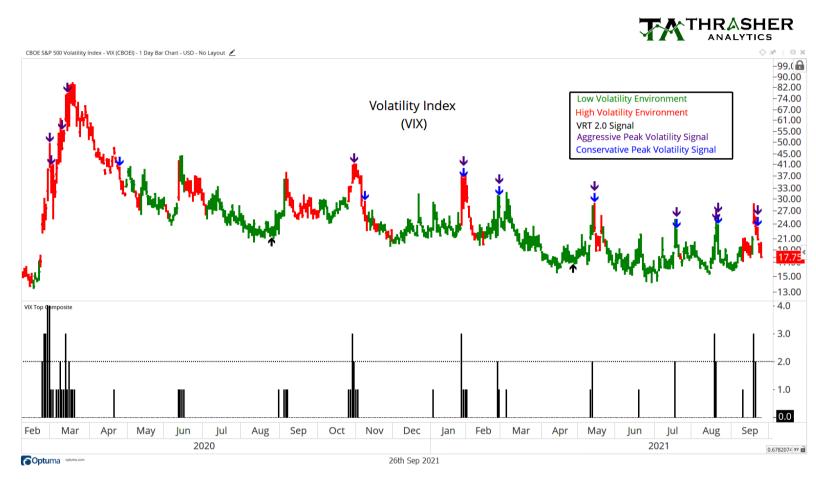

## VOLATILITY: TOP & ENVIRONMENT

Following Monday's large gap up both the Aggressive and Conservative peak volatility signaled as volatility began to come back down from its brief stint in the 20s.