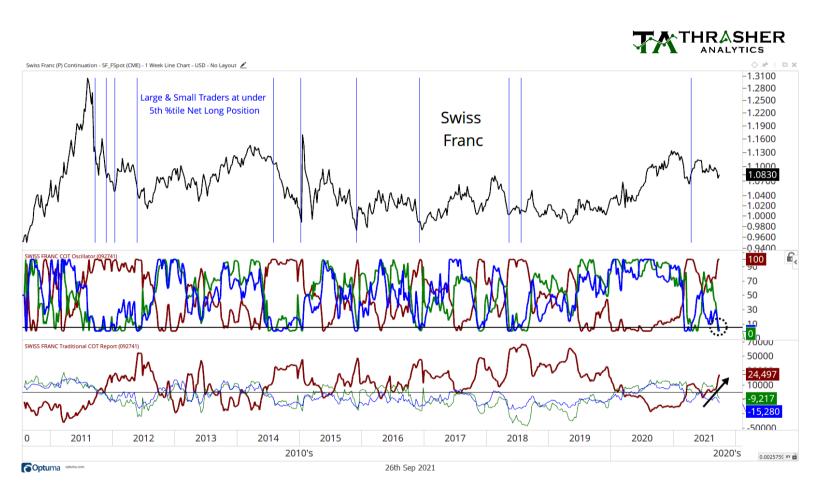

#### Bullish

- Trend Model remains positive for all but 1 sector.
- Bullish setup for Palladium and Platinum.
- Higher-low in small and micro caps.
- Bullish breadth setup for tech & financials.
- COT data setup for Swiss Franc.