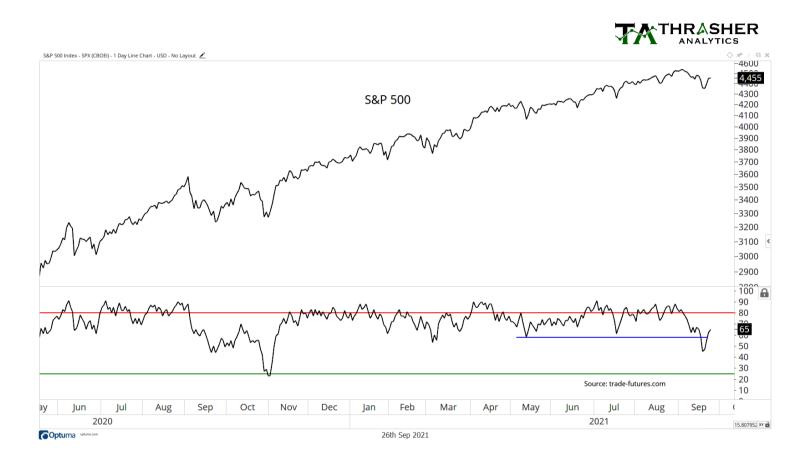

# MARKET HEALTH REPORT

The Market Health Report (MHR) Triggered a bearish signal last week, falling to -5 with a confirmation the next day by closing lower. I provided this update in a mid-week Special Update with a note that momentum was oversold so we could see a relief rally, which is what took place the rest of the week. The S&P 500 advanced but we didn't see much improvement in the 5 MHR categories, finishing the at -6. More on this on the following page.

# MARKET HEALTH REPORT

Since 2011, I find 4 distinct periods where we had a confirmed bearish signal from the Market Health Report that was then followed by a relief rally while the MHR stayed weak. Three of the four saw further downside: 2011 with a double bottom, 2012 saw further upside in equities, 2015 saw a double bottom, 2018 saw continued weakness. What stands out during the 3 periods that saw equities fall further was the MHR stayed below 0. In 2012 the MHR quickly strengthened to confirm the price action that was playing out. I continue to rely heavily on the five categories and currently they remain weak, so we'll see if either equities see continued downside pressure if the category inputs firm up and the MHR climbs higher.