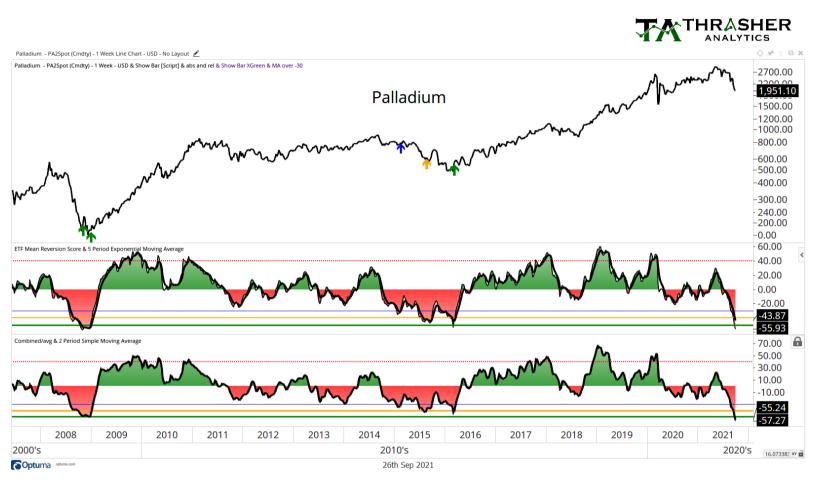

#### Bullish

- Trend Model remains positive for all but 1 sector.
- Bullish setup for Palladium and Platinum.
- Higher-low in small and micro caps.
- Bullish breadth setup for tech & financials.
- COT data setup for Swiss Franc.

#### **Brief Summary:**

We saw some volatility last Monday but it was quick extinguished with stocks rallying into the weekend and recapturing the 50-day moving average. Small caps saw good improvement in relative performance as did travel/dining stocks which are improving as covid cases decline. The Market Health Report is still negative which I dig deeper into later in the letter. Tech and financials showed some bullish breadth setups with washouts in short-term breadth that then saw improvement later in the week. Commercial Traders keep buying palladium and are showing bullishness to platinum as well but both metals have yet to see a reversal in their down trends.