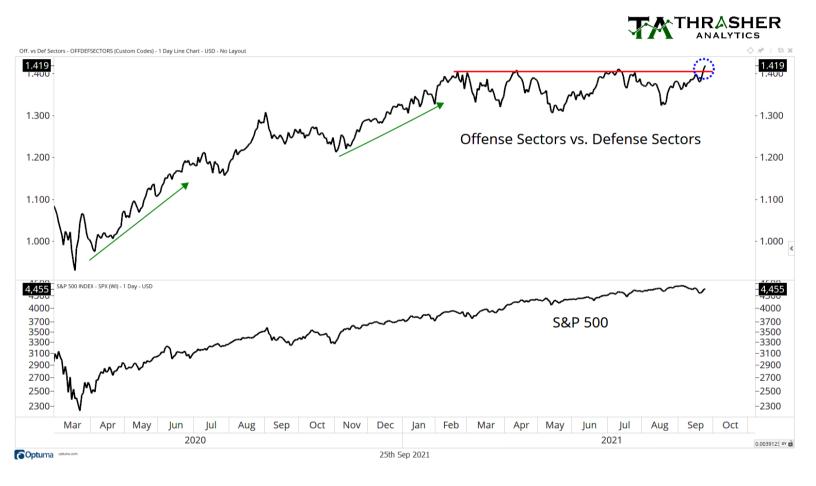

#### **Brief Summary:**

We saw some volatility last Monday but it was quick extinguished with stocks rallying into the weekend and recapturing the 50-day moving average. Small caps saw good improvement in relative performance as did travel/dining stocks which are improving as covid cases decline. The Market Health Report is still negative which I dig deeper into later in the letter. Tech and financials showed some bullish breadth setups with washouts in short-term breadth that then saw improvement later in the week. Commercial Traders keep buying palladium and are showing bullishness to platinum as well but both metals have yet to see a reversal in their down trends.