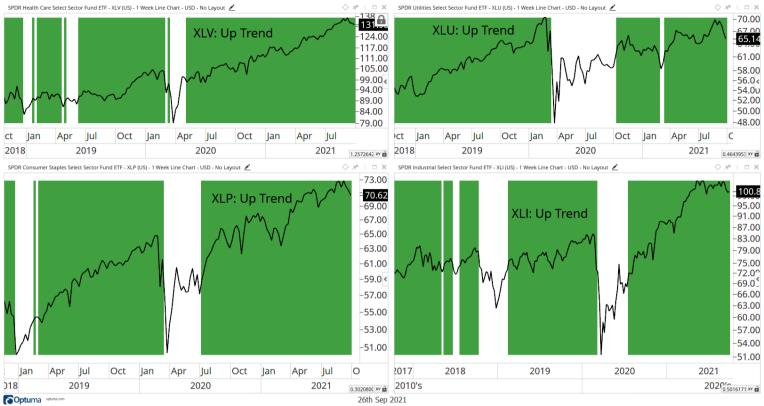

| Inde | x & Se | ector |
|------|--------|-------|
|      | Up     | Down  |
|      | Trend  | Trend |
| SPX  | Х      |       |
| QQQ  | Х      |       |
| XLF  | Х      |       |
| XLY  | Х      |       |
| XLK  | Х      |       |
| XLV  | Х      |       |
| XLU  | Х      |       |
| XLP  | Х      |       |
| XLI  | Х      |       |
| XLRE | Х      |       |
| XLE  | Х      |       |
| XLB  | Х      |       |