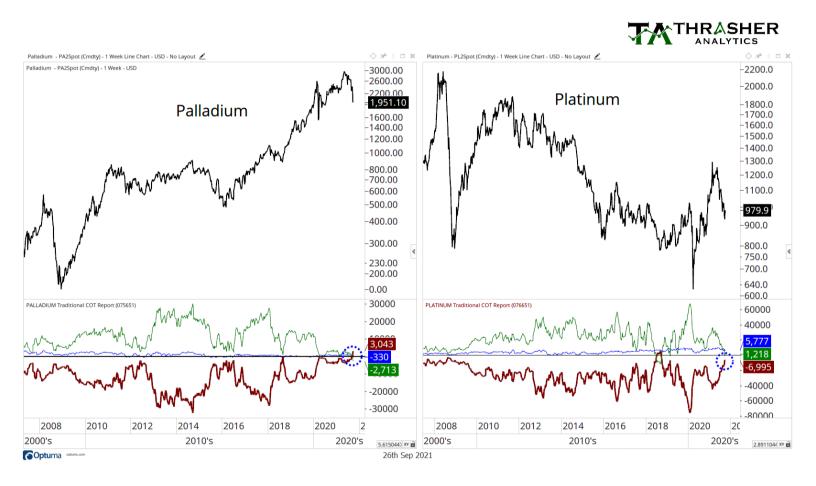

#### Bullish

- Trend Model remains positive for all but 1 sector.
- Bullish setup for Palladium and Platinum.
- Higher-low in small and micro caps.
- Bullish breadth setup for tech & financials.
- COT data setup for Swiss Franc.

#### **Brief Summary:**

We saw some volatility last Monday but it was quick extinguished with stocks rallying into the weekend and recapturing the 50-day moving average. Small caps saw good improvement in relative performance as did travel/dining stocks which are improving as covid cases decline. The Market Health Report is still negative which I dig deeper into later in the letter. Tech and financials showed some bullish breadth setups with washouts in short-term breadth that then saw improvement later in the week. Commercial Traders keep buying palladium and are showing bullishness to platinum as well but both metals have yet to see a reversal in their down trends.