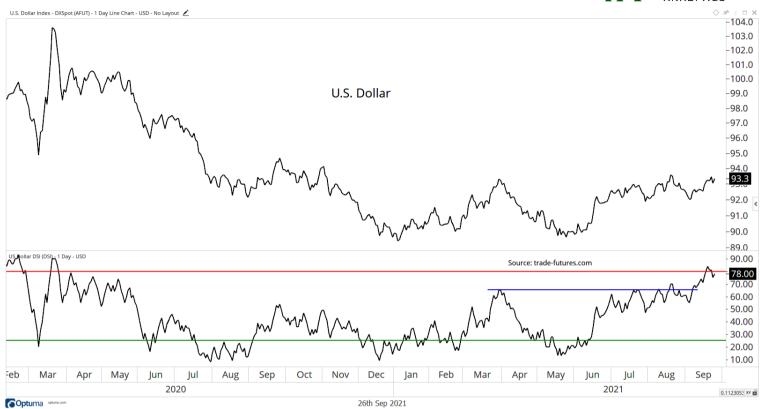

| Daily Se      | entiment In | dex      |
|---------------|-------------|----------|
|               |             |          |
|               | % Bullish   | 5-day MA |
| S&P 500       | 65%         | 55%      |
| Nasdaq 100    | 73%         | 62%      |
| Nikkei        | 77%         | 75%      |
| VIX           | 25%         | 32%      |
| 10yr Treasury | 61%         | 72%      |
| 5yr Treasury  | 63%         | 70%      |
| CRB Index     | 72%         | 68%      |
| Gold          | 13%         | 17%      |
| U.S. Dollar   | 78%         | 80%      |
| Bitcoin       | 61%         | 60%      |
| *Green<25%    | Red>80%     |          |