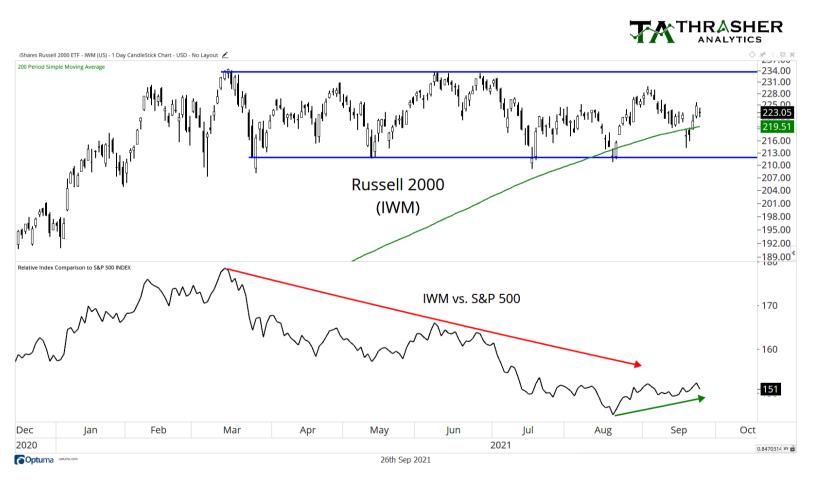

#### Bullish

- Trend Model remains positive for all but 1 sector.
- Bullish setup for Palladium and Platinum.
- Higher-low in small and micro caps.
- Bullish breadth setup for tech & financials.
- COT data setup for Swiss Franc.

#### **Brief Summary:**

We saw some volatility last Monday but it was quick extinguished with stocks rallying into the weekend and recapturing the 50-day moving average. Small caps saw good improvement in relative performance as did travel/dining stocks which are improving as covid cases decline. The Market Health Report is still negative which I dig deeper into later in the letter. Tech and financials showed some bullish breadth setups with washouts in short-term breadth that then saw improvement later in the week. Commercial Traders keep buying palladium and are showing bullishness to platinum as well but both metals have yet to see a reversal in their down trends.