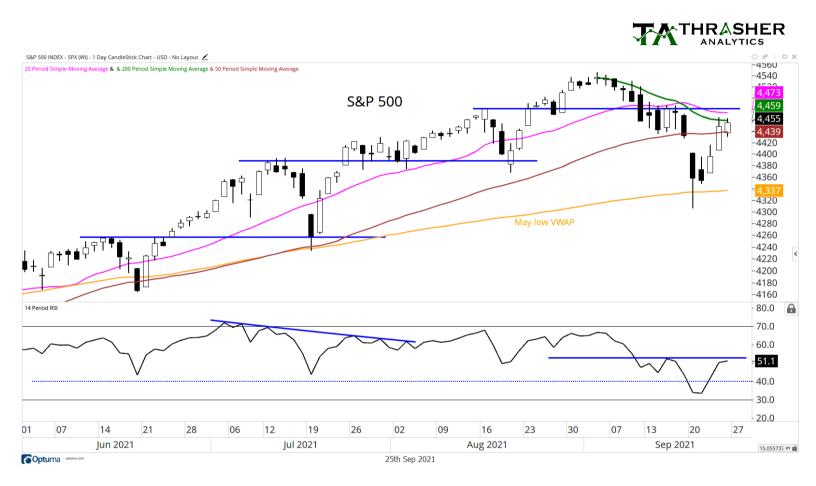

# MARKET HEALTH REPORT

The Market Health Report (MHR) Triggered a bearish signal last week, falling to -5 with a confirmation the next day by closing lower. I provided this update in a mid-week Special Update with a note that momentum was oversold so we could see a relief rally, which is what took place the rest of the week. The S&P 500 advanced but we didn't see much improvement in the 5 MHR categories, finishing the at -6. More on this on the following page.

# MARKET HEALTH REPORT

Since 2011, I find 4 distinct periods where we had a confirmed bearish signal from the Market Health Report that was then followed by a relief rally while the MHR stayed weak. Three of the four saw further downside: 2011 with a double bottom, 2012 saw further upside in equities, 2015 saw a double bottom, 2018 saw continued weakness. What stands out during the 3 periods that saw equities fall further was the MHR stayed below 0. In 2012 the MHR quickly strengthened to confirm the price action that was playing out. I continue to rely heavily on the five categories and currently they remain weak, so we'll see if either equities see continued downside pressure if the category inputs firm up and the MHR climbs higher.